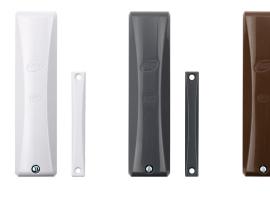

## **RF-C** RF-Contact detector

Our experience with Contact Sensors has been combined with our advanced wireless platform to create an outstanding RF-Contact detector.

It has superb RF range in a compact housing.

## Features:

- Two-way wireless communication
- Contains battery
- Magnetic contact
- Additional alarm & tamper terminals
- Available in white, grey & brown
- Resin protected electronics
- Battery: CR123A 3V Lithium
- Quiescent Current: 7µA