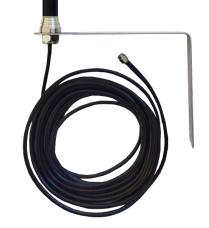

# **AER-4G**External 4G Aerial with 5m Cable

External 4G(LTE) Antenna with convenient mounting for use with 4G-WiFi in low signal areas. Antenna supports 4G and 2G bands with a stainless-steel mounting bracket and 5 metres of low-loss LMR195 cable, terminated with a straight SMA plug.

### **Product Contents:**

- 1 x Antenna
- 1 x Stainless Steel Mounting Bracket
- 5m LMR195 Cable

The Smart Choice for the Professional Installer

## **Technical Specifications**

Dimensions 380 × 36 × 145 mm

Antenna Technology Cellular
Mounting Type Wall Mount
Air Interface 4G LTE, 3G, 2G

Frequency Bands 2G: 824-960MHz, 4G: 2600MHZ

• VSWR < 2.0:1 • Gain dBi  $\sim$ 2dBi • Impedance (Ohm)  $50\Omega$ • Polarisation Vertical

Pattern Omnidirectional

Cable Type LMR195
Connector Type SMA Plug

• Cable Length 5m

• Operational Temp. -40°C to 85°C

Use with 4G-WiFi in low signal areas

The Smart Choice for the Professional Installer