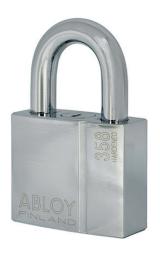

Extra strong steel padlock with loose shackle.

Heavy extra-strong high security padlock, key can be removed only in locked position.

## Overview of Advantages

- Durable construction Removable shackle

- $\cdot \ Suitable \ for extra \ high \ security \ applications, like \ shipping \ containers, \ railway \ wagons, \ trucks,$ warehouses, etc.

## Technical data

| Available key systems           | ABLOY PROTEC <sup>2</sup> , ABLOY SENTRY, ABLOY PROTEC                                        |
|---------------------------------|-----------------------------------------------------------------------------------------------|
| Body                            | Made of steel, case hardened, bright chrome (Cr) plated                                       |
| Body size                       | 72 x 30 x 60 mm (width x thickness x height)                                                  |
| Shackle                         | Diameter 14 mm, height 38 mm, material case hardened boron steel, bright chromium (Cr) plated |
| Security grading: EN 12320:2012 | Grade 5, SSFN014 Grade 4                                                                      |
| Weight                          | 1.0kg                                                                                         |
|                                 |                                                                                               |