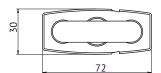

## Technical data

| Available key systems           | ABLOY PROTEC <sup>2</sup> , ABLOY SENTRY, ABLOY PROTEC                                        |
|---------------------------------|-----------------------------------------------------------------------------------------------|
| Body                            | Made of steel, case hardened, bright chrome (Cr) plated                                       |
| Body size                       | 72 x 30 x 60 mm (width x thickness x height)                                                  |
| Shackle                         | Diameter 14 mm, height 38 mm, material case hardened boron steel, bright chromium (Cr) plated |
| Security grading: EN 12320:2012 | Grade 5, SSFN014 Grade 4                                                                      |
| Weight                          | 1.0kg                                                                                         |
|                                 |                                                                                               |